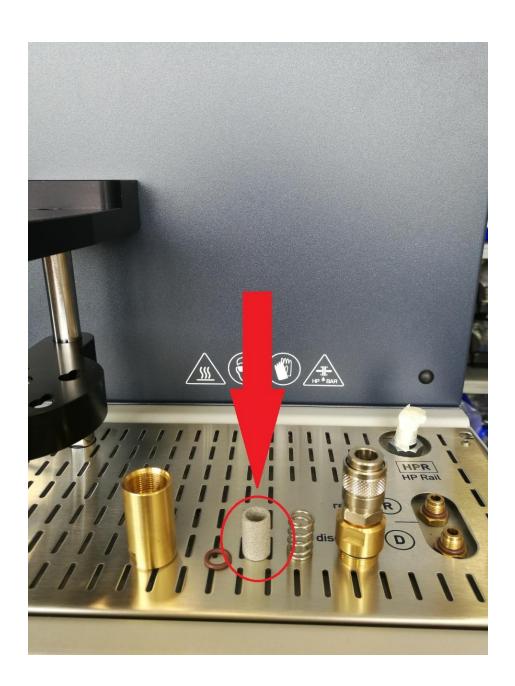

### Main fluid filter

Discharge filter

RSP/iPSC filter before each valve

And then follow the attached video instructions "Fluids\_Filter\_Timer" in order to reset fluid and filter counters.

Finally, Service spool valve Service (every 6 months) attached instructions "SPOOL VALVE KIT\_MPUMPS.pdf"