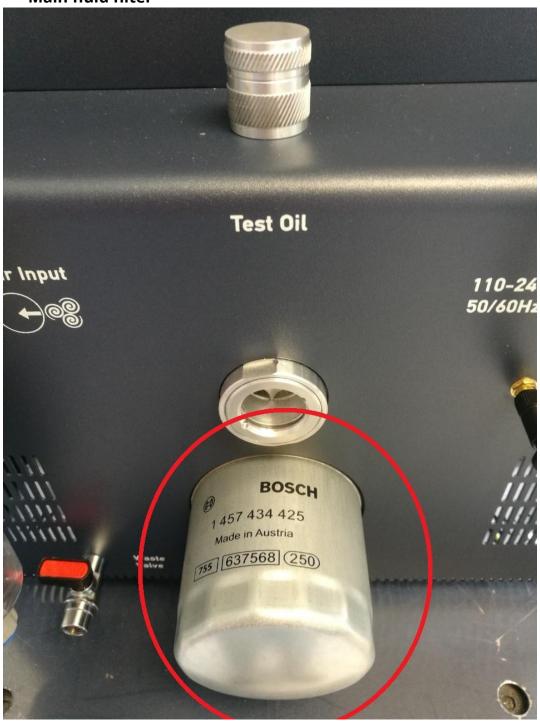

### Main fluid filter

Discharge filter

RSP/iPSC filter before each valve

And then follow the attached video instructions "Fluids\_Filter\_Timer" in order to reset fluid and filter counters.

Finally, Service spool valve Service (every 6 months) attached instructions "SPOOL VALVE KIT\_MPUMPS.pdf"