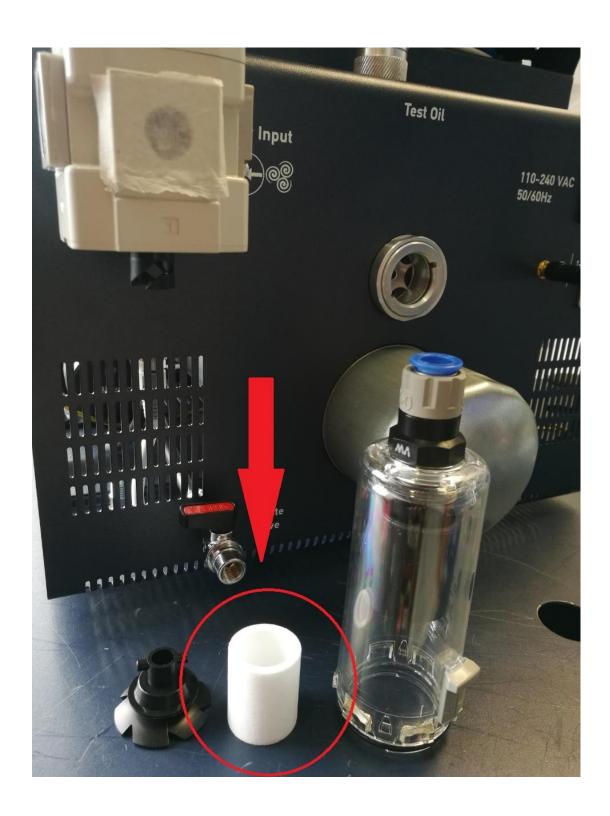

## **FLUID - FILTER MAINTENANCE**

Remove the main fluid filter from the back panel of the machine to drain the fluid

Maintenance: 1) Change fluid

2)Replace all the filters:

### Main fluid filter

Discharge filter

RSP/iPSC filter before each valve

And then follow the attached video instructions "Fluids\_Filter\_Timer" in order to reset fluid and filter counters.

Finally, Service spool valve Service (every 6 months) attached instructions "SPOOL VALVE KIT\_MPUMPS.pdf"