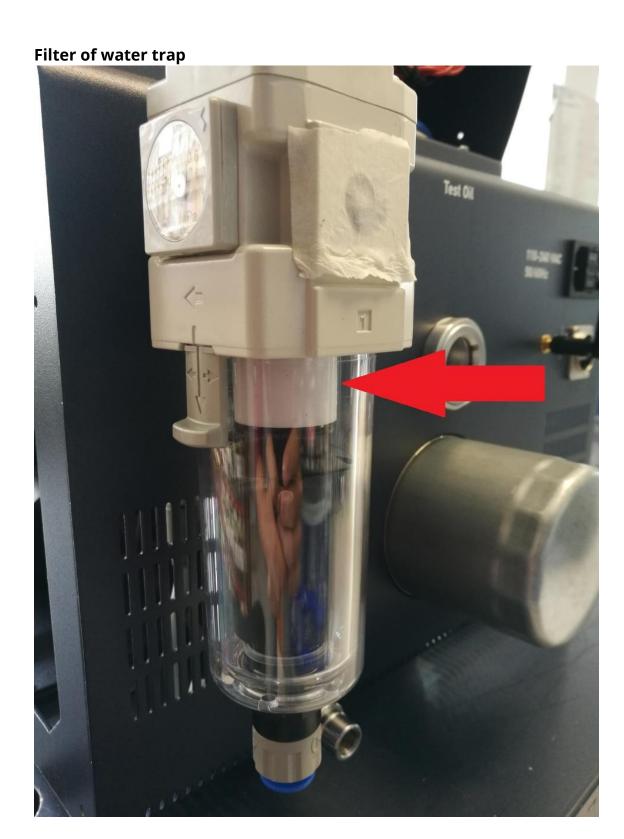

## **FLUID - FILTER MAINTENANCE**

Remove the main fluid filter from the back panel of the machine to drain the fluid

Maintenance: 1) Change fluid

2)Replace all the filters:

### Main fluid filter

Discharge filter

RSP/iPSC filter before each valve

And then follow the attached video instructions "Fluids\_Filter\_Timer" in order to reset fluid and filter counters.

Finally, Service spool valve Service (every 6 months) attached instructions "SPOOL VALVE KIT\_MPUMPS.pdf"