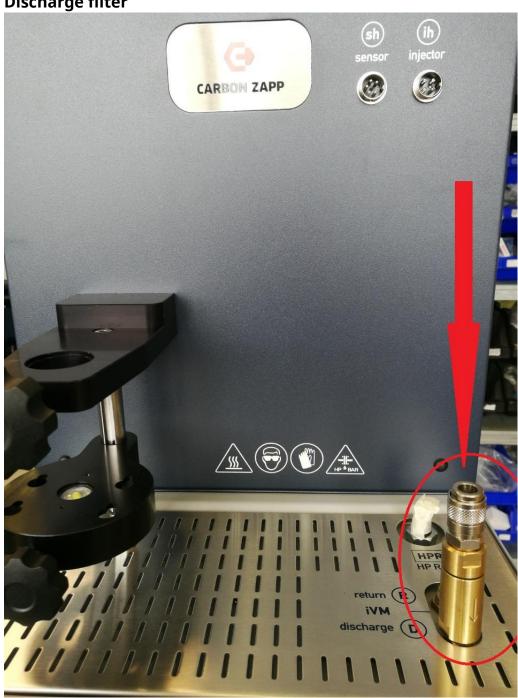

### Main fluid filter

Discharge filter

RSP/iPSC filter before each valve

And then follow the attached video instructions "Fluids\_Filter\_Timer" in order to reset fluid and filter counters.

Finally, Service spool valve Service (every 6 months) attached instructions "SPOOL VALVE KIT\_MPUMPS.pdf"