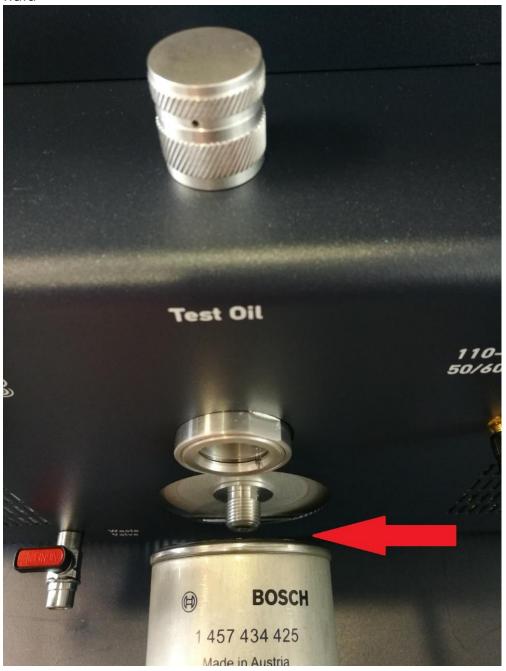

## **FLUID - FILTER MAINTENANCE**

Remove the main fluid filter from the back panel of the machine to drain the fluid

Maintenance: 1) Change fluid

2)Replace all the filters:

### Main fluid filter

Discharge filter

RSP/iPSC filter before each valve

And then follow the attached video instructions "Fluids\_Filter\_Timer" in order to reset fluid and filter counters.

Finally, Service spool valve Service (every 6 months) attached instructions "SPOOL VALVE KIT\_MPUMPS.pdf"