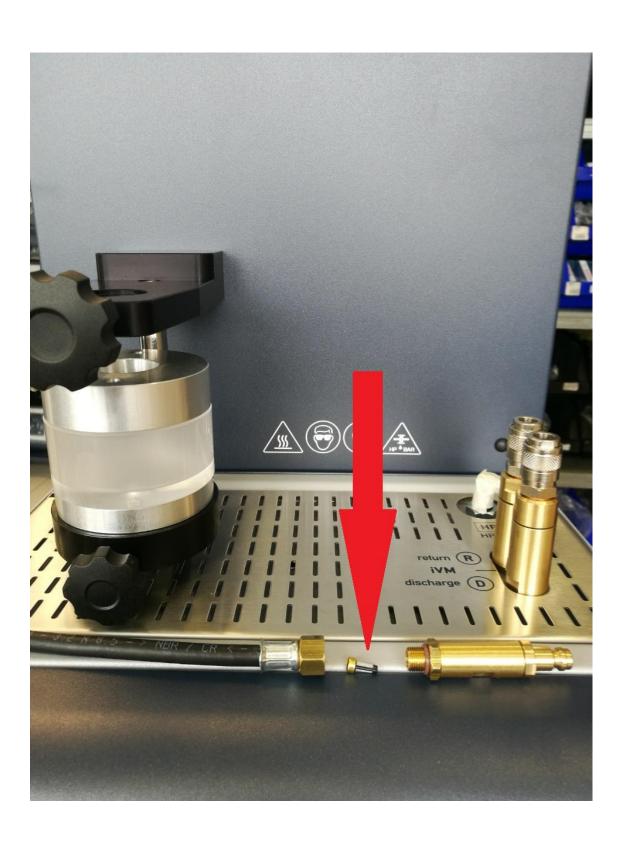

## **FLUID - FILTER MAINTENANCE**

Remove the main fluid filter from the back panel of the machine to drain the fluid

Maintenance: 1) Change fluid

2)Replace all the filters:

### Main fluid filter

Discharge filter

RSP/iPSC filter before each valve

And then follow the attached video instructions "Fluids\_Filter\_Timer" in order to reset fluid and filter counters.

Finally, Service spool valve Service (every 6 months) attached instructions "SPOOL VALVE KIT\_MPUMPS.pdf"